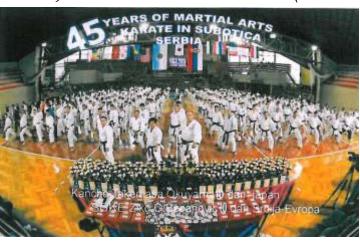

## WORLD KARATE CUP - SEMINAR, B.TOPOLA(SERBIA) 2015 "40 years Karate & Martial arts Europe - World - B. Topola, Serbia 1975-2015(15 states, 60 dojo-clubs)