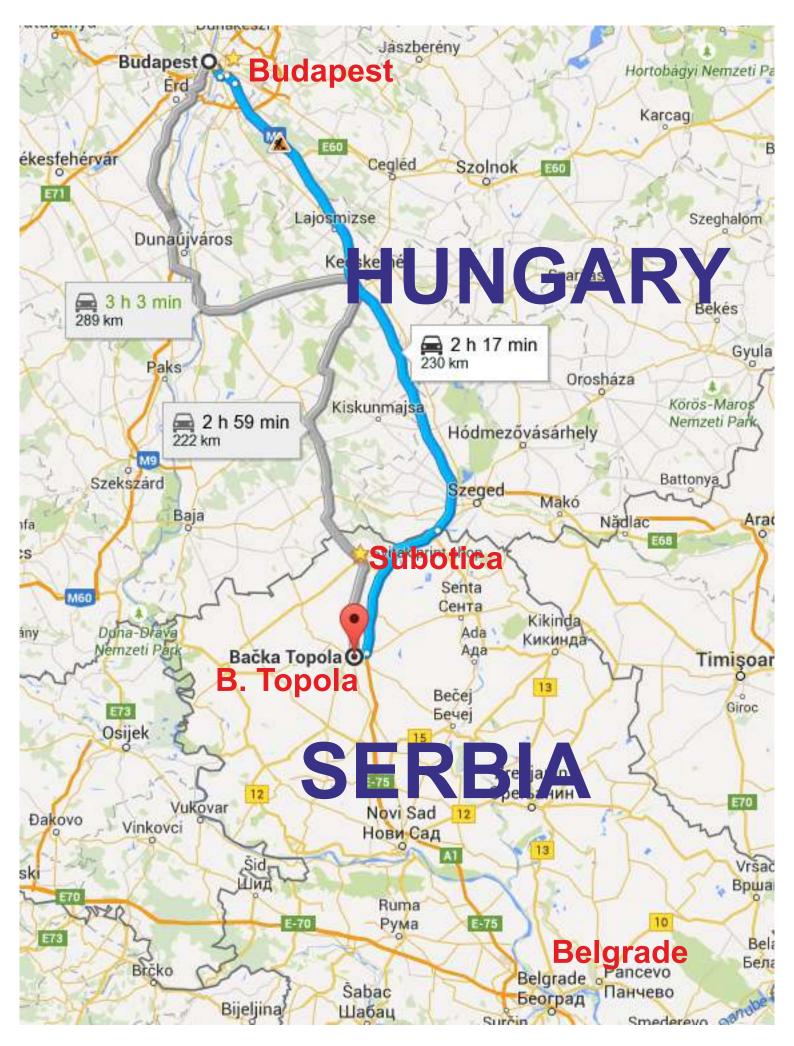

Subotica - Backa Topola - 30 km (bus is free and organised from hotels to sports hall)

## WORLD KARATE CUP - SEMINAR, B.TOPOLA(SERBIA) 2015 "40 years Karate & Martial arts Europe - World - B. Topola, Serbia 1975-2015(15 states, 60 dojo-clubs)

## INVINTATION

Pecs, Hungary

Kula, Serbia

Place: Backa Topola, Sport hall OS Caki Lajos, Omladinska 12, Serbia

New York, Times square USA